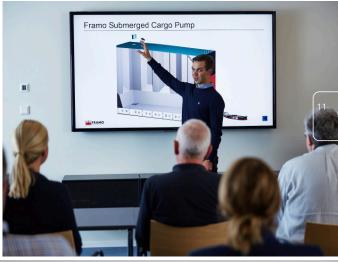

# Face-to-face/classroom training

This is traditional classroom-style training delivered by an instructor. The main benefits of this method are interactivity between instructor and trainees and the ability to ask questions and tailor the structure of a course depending on the group being taught.

# Framo studio

The online courses from our customized Framo studio is classroom-style training delivered by an instructor, but virtually, using web-conferencing software.