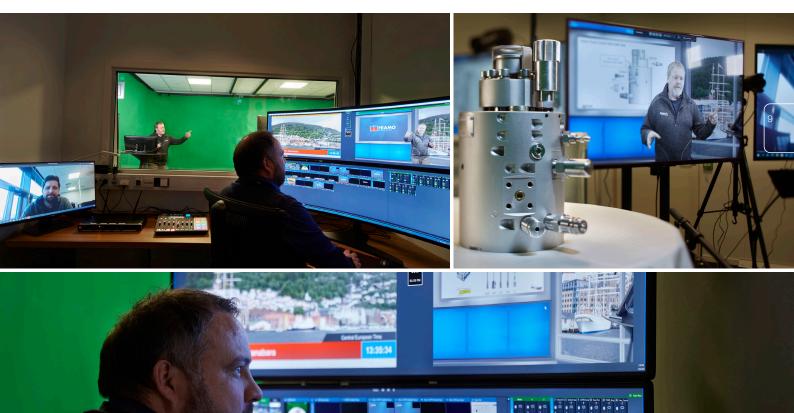

# Framo online training courses

We offer high quality customized online training courses and learning events that cover a widel range of topics.

Whether you are at work or at home, you only need an internet connection to access the Framo online training courses. Framo training courses, which are offered regularly throughout the year, offer you all our knowledge and experience. The courses combine basic pump theory with handson practice. Our expert instructors provide you with an online learning experience that's just like being in the classroom.

From our customized Framo studio we can provide online courses for your needs. This is classroom style training delivered that suit by an instructor, but virtually – using web conferencing software and maintaining the interactivity between instructor and trainees.