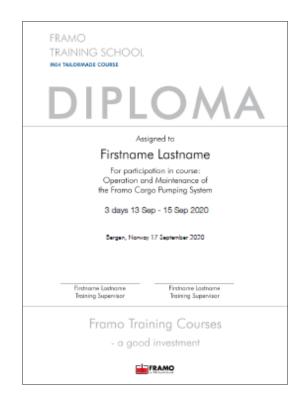

#### **Diploma**

Training diploma issued to all participants at all training courses.

### Framo training certificate

For all 3-day courses with hands-on training, i.e. at our training centres worldwide and onboard / at yard, we will issue a Framo training certificate, valid for 5 years.