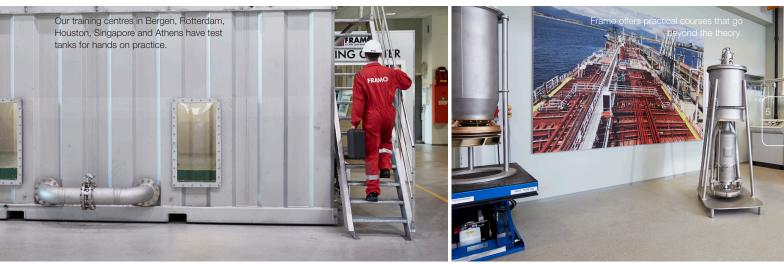

# Framo training team arrange courses at

- Framo Training Center, Bergen, Norway including factory visit at Framo Fusa
- Framo offices worldwide: Houston, Rotterdam, Singapore, Korea, Japan, Brasil, Dubai and China.
- Framo training tanks in: Bergen, Rotterdam, Houston, Singapore and Athens, including pumps and parts for hands-on training.
- Onboard training Framo Instructor riding the ship for 3–5 days
- The Yard/In your office/job location worldwide
- Online training

### Framo training centers

Our Training Centers worldwide include test tanks, so your crew also can get out of class and use the equipment just like they would in the field. Here we practice on Framo equipment, applications and process lines on the scale of an oceangoing ship – with control and convenience that are impossible at sea.